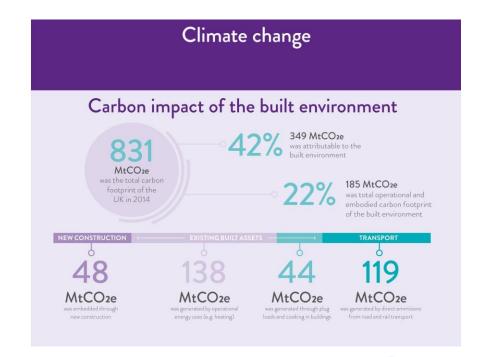

## The size of the challenge/opportunity

Table 1: Percentage changes in territorial carbon dioxide emissions by sector between 2018 and 2020 based on the temperature adjusted emissions and actual emissions