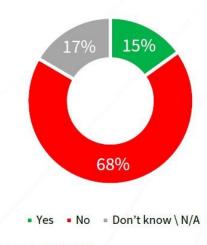

# The size of the challenge/opportunity

Does your business currently have a target date for reaching net zero emissions?

Sources: Accenture, IHS Markit.