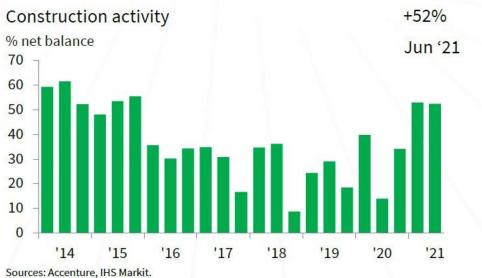

# The size of the challenge/opportunity

Does your business currently have a target date for reaching net zero emissions?

Sources: Accenture, IHS Markit.