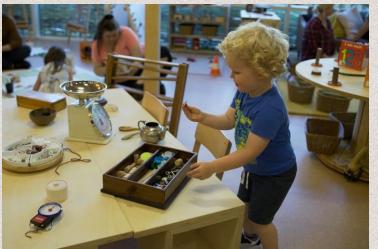

## THE WONDER WORKS AT WARNER BROS. STUDIOS LEAVESDEN

- The Wonder Works exists with the purpose of supporting families working in film and television by providing accessible, affordable and flexible childcare services where they're needed most.
- A brand new, bespoke and flexible nursery facility, The Wonder Works opened on-site at Warner Bros. Leavesden Park, adjacent to Warner Bros. Studios Leavesden, in September this year as the first on-site dedicated childcare facility at a studio in the UK.
- Full-time and flexi-spaces are currently available to the children (3 months 5 years) of WarnerMedia staff, Leavesden based productions, tenant companies based at Warner Bros. Leavesden Park and members of the Production Guild.