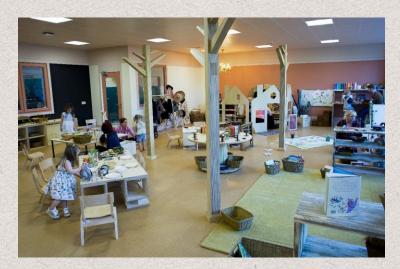

## THE WONDER WORKS AT WARNER BROS. STUDIOS LEAVESDEN

- The Wonder Works exists with the purpose of supporting families working in film and television by providing accessible, affordable and flexible childcare services where they're needed most.
- A brand new, bespoke and flexible nursery facility, The Wonder Works opened on-site at Warner Bros. Leavesden Park, adjacent to Warner Bros. Studios Leavesden, in September this year as the first on-site dedicated childcare facility at a studio in the UK.
- Full-time and flexi-spaces are currently available to the children (3 months 5 years) of WarnerMedia staff, Leavesden based productions, tenant companies based at Warner Bros. Leavesden Park and members of the Production Guild.

"We are very excited to welcome The Wonder Works to Warner Bros. Studios Leavesden and to be able to offer a high quality and much needed childcare facility on site. The lack of suitable childcare options is constant challenge for parents wishing to continue working in the film and television industry; the aim is for this initiative to go some way towards redressing the balance."