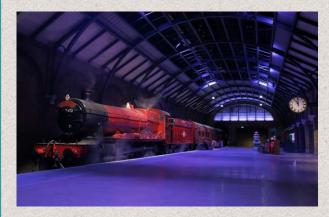

Hogwarts Express at Platform 9 ¾ opened March 2015

Forbidden Forest opened March 2017

Brand new lobby and hub opened April 2019

Gringotts Wizarding Bank opened April 2019